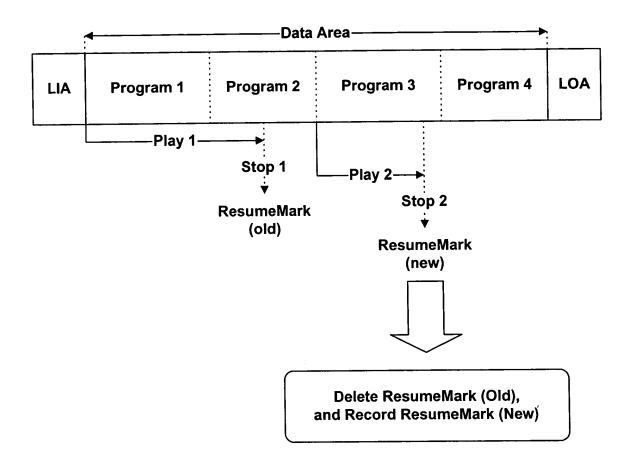

**ResumeMark Information** 

## ResumeMark Information

.

4

 $\overline{\phantom{a}}$ 

.

|            | ResumeMark #1  |         | mark_type         |
|------------|----------------|---------|-------------------|
|            | D              | .·*<br> | mark_time_stamp   |
|            | ResumeMark #2  |         | ref_to_Program_id |
| Disc_ID #1 | :              |         |                   |
|            | •              |         | L                 |
|            | ResumeMark # n |         |                   |
|            | ResumeMark #1  | •       |                   |
|            | ResumeMark #2  |         |                   |
| Disc_ID #2 |                |         |                   |
|            | :              |         |                   |
|            | ResumeMark # m |         |                   |
|            |                |         |                   |
|            |                |         |                   |